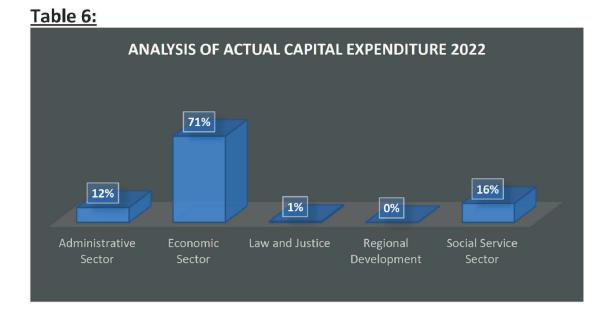

# **2.8 PERFORMANCE OF CAPITAL EXPENDITURE AGAINST BUDGET PROVISIONS:** The sum of Thirty-Two Billion, Nine Hundred and Twenty-Nine Million, Six Hundred and Thirty-Nine Thousand, One Hundred and Three Naira (₩32,929,639,103.00)being capital expenditure for the year under review represents 58% performance when measured against the revised budget amounting to the sum of Fifty-Seven Billion, Ninety-Three Million, Seven Hundred and

Fourty-One Thousand Naira (₩57,093,741,000.00). Table 6 below presents the details breakdown of actual capital expenditure incurred according to sector by sectors.

From the above analysis, it could be observed that expenditure incurred during the year under review is subjected to actualize the government determination and implement the policy of budget of economic recoveries and accelerated development. In my opinion, expenditure of Government of Yobe State as presented in the financial statements and its notes schedules reflects the fair view of budget focused implementations.