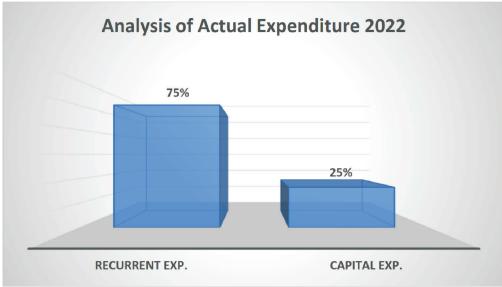

#### 2.6 ANALYSIS OF ACTUAL RECURRENT AND CAPITAL EXPENDITURE FOR THE YEAR 2022:

During the year under review, Government of Yobe State budgeted an expenditure of One Hundred and Sixty-Three Billion, Nine Hundred Fifty-three Million, Three Hundred and Eighty-

Four Thousand Naira (₦163,953,384,000). From the accounts submitted, it could be observed that the actual expenditure incurred in the year 2022 stood at One Hundred and Thirty-Three Billion, Three Hundred and Sixty-Seven Million, Two Hundred and Twenty-Eight Thousand, and Seventy-Two Naira (#133,367,228,072.00) representing 81% performance against the budgeted figure. This comprises of One Hundred Billion, Four Hundred and Thirty-Seven Million, Five Hundred and Eighty-Eight Thousand, Nine Hundred and Sixty-Nine Naira (₦100,437,588,969.00) for recurrent services which include payments of personnel costs, pensions and gratuities, maintenance of public formations, servicing of public debts being loaned on capital developmental projects, etc. While the sum of Thirty-Two Billion, Nine Hundred and Twenty-Nine Million, Six Hundred and Thirty-Nine Thousand, One Hundred and Three Naira (₩32,929,639,103.00) was expended on various capital expenditure votes. Below is the graphical analysis of an actual expenditure incurred during the year 2022.

#### Table 4: