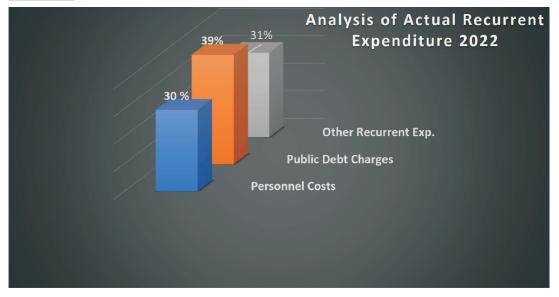

#### **2.7 PERFORMANCE OF RECURRENT EXPENDITURE AGAINST BUDGET PROVISIONS:**

The sum of One Hundred and Six Billion, Eight Hundred and Fifty-Nine Million, Six Hundred and Fourty-Three Thousand Naira (#106,859,643,000.00) was appropriated as total recurrent expenditure for the year 2022 which represents 65% of the total budget estimates. As shown in the financial statements and detailed in the notes schedules, the sum of One Hundred Billion, Four Hundred and Thirty-Seven Million, Five Hundred and Eighty-Eight Thousand, Nine Hundred and Sixty-Nine Naira (#100,437,588,969.00) was the total recurrent expenditure for the year. Below table 5 represents the analysis of actual recurrent expenditure according to

#### Table 5: