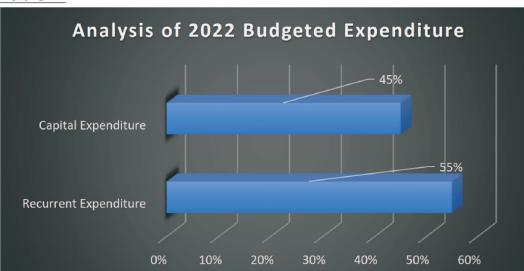

#### 2.3 ANALYSIS OF BUDGETED RECURRENT AND CAPITAL EXPENDITURE FOR THE YEAR 2022:

However, approved estimates of Government of Yobe State for the fiscal year 2022 indicates the total sum of One Hundred and Sixty-Three Billion, Nine Hundred Fifty-three Million, Three Hundred and Eighty-Four Thousand Naira (#163,953,384,000), expected to service the recurrent and capital expenditure. Out of the approved budget, it could be observed that the sum of (#90,296,243,000) representing 55% was allocated for recurrent expenditure, while the sum of (#73,657,141,000) representing 45% was earmarked to cater for capital expenditure as presented in table 2 below.

#### Table 2:

This shows that the 2022 Approved estimates were geared towards achieving the policy of Government of Yobe State for a better service delivery.