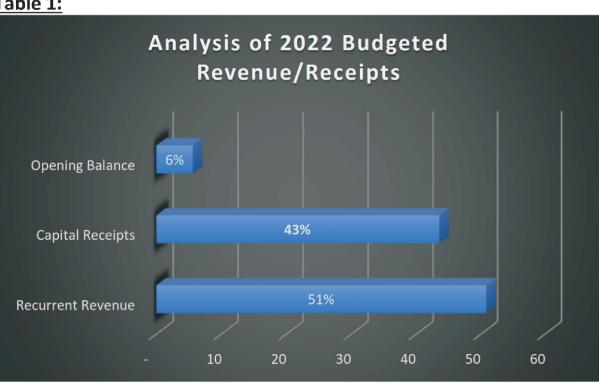

#### **2.2** ANALYSIS OF 2022 BUDGETED RECURRENT REVENUE AND CAPITAL RECEIPTS:

During the year under review, Government of Yobe State budgeted an expenditure amounting to the sum of One Hundred and Sixty-Three Billion, Nine Hundred Fifty-three Million, Three Hundred and Eighty-Four Thousand Naira (₦163,953,384,000), expected to be financed from Recurrent Revenue of Eighty-Three Billion, Three Hundred and Fifty-Four Million, Three Hundred and Eighty-Four Thousand Naira (₦83,354,384,000) and Capital Receipts of SeventyOne Billion, Three Hundred and Ninety-Nine Million, Six Hundred and Eight Thousand, Six Hundred and Twenty-Seven Naira (₦71,399,608,627) with balance carried forward of Nine Billion, One Hundred and Ninety-Nine Million, Three and Ninety-One Thousand, Three Hundred and Seventy-Three Naira (₩9,199,391,373) to cater for recurrent and capital expenditure.

Table 1: